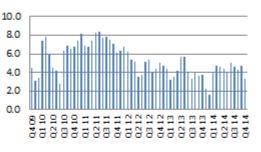

#### 📫 Manufacturing

1. ISM Manufacturing Index: An index based on surveys of manufacturing firms covering employment, production, new orders and supplier deliveries.

#### ISM Manufacturing