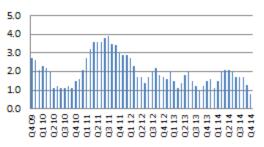

 Debt to GDP: A measure of a country's federal debt in relation to its grossdomestic product (GDP).

 ISM Non-Manufacturing Index: An index based on surveys of non-manufacturing firms' purchasing and supply executives.