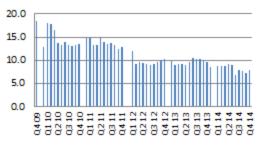

#### Retail Sales (YOY%)

<sup>7.</sup> Purchasing Managers Index: Index that captures business conditions in the manufacturing sector.

PMI 60.0 50.0 40.0 30.0 20.0 10.0 00 2 2 å 2. Consumer Price Index: Measureschangesinthe prices of goods and services that households consume.