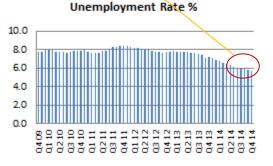

2. Unemployment rate: The percentage of total force unemployed but actively seeking employment.

# US Economic Indicators

 Initial Jobless Claims: the number of jobless claims filed by individuals seeking to receive state jobless benefits.