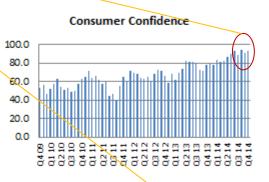

#### 📫 Consumer

 Consumer Spending: The amount of money spent by households.

3. Consumer Sentiment: An economic indicator of the overall health of the economy as determined by consumer opinion.

Consumer

confidence gets

boost from improving labor

and housing markets

Consumer Sentiment

Retail Sales (YOY%)

 Consumer Confidence: A measure of the level of optimism consumers have about the performance of the economy.

2. Existing Home Sales: Reports the number of existing homes sold.