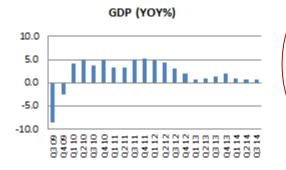

# Brazil Economic Indicators

1. Real GDP: The value of goods and services produced within a country in a given period of time.

GDP (YOY%)

 Current Account: All transactions other than those in financial and capital items. The major classifications are goods and services, income and current transfers.