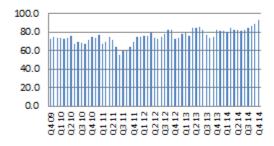

#### 📫 Consumer

 Consumer Spending: The amount of money spent by households.

3. Consumer Sentiment: An economic indicator of the overall health of the economy as determined by consumer opinion.

Consumer

confidence gets

boost from improving labor

and housing markets

Consumer Sentiment