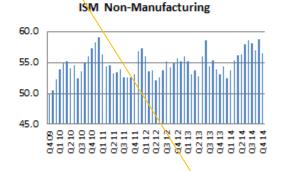

 Debt to GDP: A measure of a country's federal debt in relation to its grossdomestic product (GDP).

 ISM Non-Manufacturing Index: An index based on surveys of non-manufacturing firms' purchasing and supply executives.