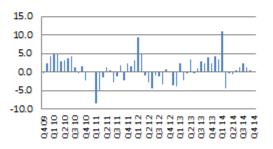

#### GDP Annualized (QOQ%)

 Current Account: All transactions other than those in financial and capital items. The major classifications are goods and services, income and current transfers.

US GDP

growth slows sequentially in Q4/14 despite

continuous improvement in

labor market conditions