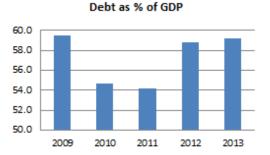

4. Debt to GDP: A measure of a country's federal debt in relation to its grossdomestic product (GDP).

Debt as % of GDP

Investment in Fixed Assets: A measure of capital spending.

#### Investment in Fixed Assets (YOY%)

8. Industrial Production: Measures the amount of output from the manufacturing sector.