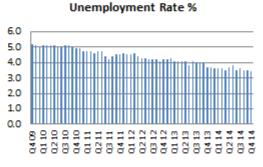

2. Unemployment rate: The percentage of total force unemployed but actively seeking employment.

# US Economic Indicators

 Initial Jobless Claims: the number of jobless claims filed by individuals seeking to receive state jobless benefits.