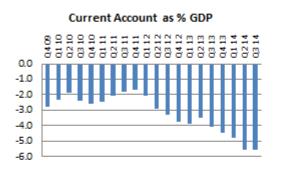

## India Economic Indicators

1. Real GDP: The value of goods and services produced within a country in a given period of time.

GDP (YOY%)

 Current Account: All transactions other than those in financial and capital items. The major classifications are goods and services, income and current transfers.

Current Account as % GDP

 Consumer Price Index: Measures changes in the prices of goods and services that households consume.

 Debt to GDP: A measure of a country's federal debt in relation to its grossdomestic product (GDP).