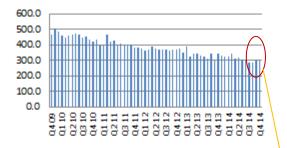

#### 📫 Consumer

 Consumer Spending: The amount of money spent by households.

3. Consumer Sentiment: An economic indicator of the overall health of the economy as determined by consumer opinion.

Consumer

confidence gets