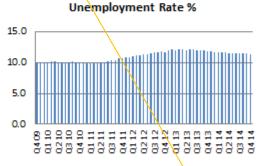

2. Consumer Price Index: Measureschangesinthe prices of goods and services that households consume.

CPI (YOY%)

Q4/14

6. Unemployment Rate: The percentage of the total labor force that is unemployed but actively seeking employment.

 Debt to GDP: A measure of a country's federal debt in relation to its grossdomestic product (GDP).

6. Unemployment Rate: The percentage of the total labor force that is unemployed but actively seeking employment.