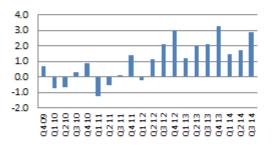

5. Retail Sales: An aggregated measure of the sales of retail goods over a stated time period.

Retail Sales (YOY%)

<sup>7.</sup> Purchasing Managers Index: Index that captures business conditions in the manufacturing sector.