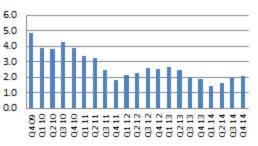

2. Consumer Price Index: Measureschangesinthe prices of goods and services that households consume.

CPI (YOY%)

Q4/14

6. Unemployment Rate: The percentage of the total labor force that is unemployed but actively seeking employment.