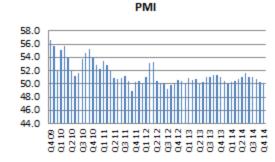

#### Retail Sales (YOY%)

<sup>7.</sup> Purchasing Managers Index: Index that captures business conditions in the manufacturing sector.

PMI 60.0 50.0 40.0 30.0 20.0 10.0 00 2 2 å 2. Consumer Price Index: Measureschangesinthe prices of goods and services that households consume.

#### Industrial Production (YOY%)

China's

pointing

to slowest

decades

# China Economic Indicators

1. Real GDP: The value of goods and services produced within a country in a given period of time.

3. Current Account: All transactions other than those in financial and capital items. The major classifications are goods and services, income and current transfers.