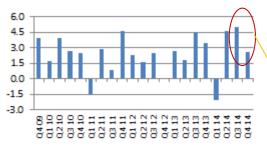

#### GDP Annualized (QOQ%)

 Current Account: All transactions other than those in financial and capital items. The major classifications are goods and services, income and current transfers.

US GDP

growth slows sequentially in Q4/14 despite

continuous improvement in

labor market conditions