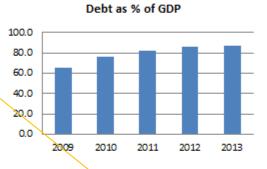

Debt to GDP: A measure of a country's federal debt in relation to its gross domestic product (GDP).

Debt as % of GDP

Unemployment Rate: The percentage of the total labor force that is unemployed but actively seeking employment.

4. Debt to GDP: A measure of a country's federal debt in relation to its grossdomestic product (GDP).

Debt as % of GDP

Investment in Fixed Assets: A measure of capital spending.