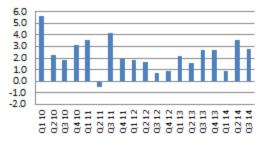

# Japan Economic Indicators

1. Real GDP: The value of goods and services produced within a country in a given period of time.

> Japanese economy

pulls out of

recession in

Q4/14 supported by postponement

of second sales

tax increase and

weaker yen reaching the 120

level against the

ŬSD

3. Current Account: All transactions other than those in financial and capital items. The major classifications are goods and services, income and current transfers.