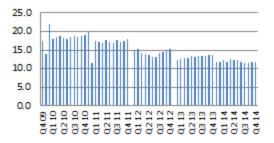

Debt to GDP: A measure of a country's federal debt in relation to its gross domestic product (GDP).

Debt as % of GDP

Unemployment Rate: The percentage of the total labor force that is unemployed but actively seeking employment.

4. Debt to GDP: A measure of a country's federal debt in relation to its grossdomestic product (GDP).

Debt as % of GDP

Investment in Fixed Assets: A measure of capital spending.