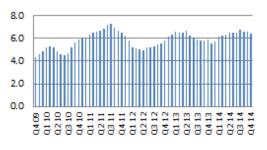

#### Retail Sales (YOY%)

<sup>7.</sup> Purchasing Managers Index: Index that captures business conditions in the manufacturing sector.

PMI 60.0 50.0 40.0 30.0 20.0 10.0 00 2 2 å 2. Consumer Price Index: Measureschangesinthe prices of goods and services that households consume.