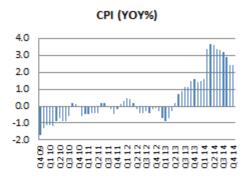

#### 📫 Employment

 Nonfarm Payrolls: Total number of working-age persons except government, household, non profit, and farm employees.

 Consumer Price Index: Measureschanges in the prices of goods and services that households consume.

2. Consumer Price Index: Measureschangesinthe prices of goods and services that households consume.

CPI (YOY%)

Q4/14

6. Unemployment Rate: The percentage of the total labor force that is unemployed but actively seeking employment.