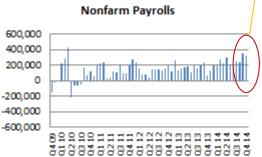

#### 📫 Employment

 Nonfarm Payrolls: Total number of working-age persons except government, household, non profit, and farm employees.

 Consumer Price Index: Measureschanges in the prices of goods and services that households consume.

continuous improvement in

labor market conditions