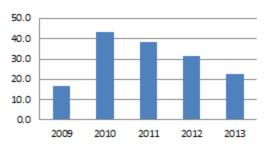

#### Investment in Fixed Assets (YOY%)

8. Industrial Production: Measures the amount of output from the manufacturing sector.