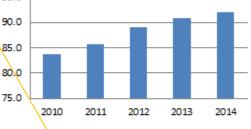

 Debt to GDP: A measure of a country's federal debt in relation to its grossdomestic product (GDP).

 ISM Non-Manufacturing Index: An index based on surveys of non-manufacturing firms' purchasing and supply executives.

 Debt to GDP: A measure of a country's federal debt in relation to its grossdomestic product (GDP).

6. Unemployment Rate: The percentage of the total labor force that is unemployed but actively seeking employment.

Debt to GDP: A measure of a country's federal debt in relation to its gross domestic product (GDP).

Debt as % of GDP

Unemployment Rate: The percentage of the total labor force that is unemployed but actively seeking employment.

4. Debt to GDP: A measure of a country's federal debt in relation to its grossdomestic product (GDP).

Debt as % of GDP

Investment in Fixed Assets: A measure of capital spending.

Consumer Price Index: Measures changes in the prices of goods and services that households consume.

 Debt to GDP: A measure of a country's federal debt in relation to its grossdomestic product (GDP).

 Consumer Price Index: Measures changes in the prices of goods and services that households consume.

Current Account as % GDP

 Consumer Price Index: Measures changes in the prices of goods and services that households consume.

 Debt to GDP: A measure of a country's federal debt in relation to its grossdomestic product (GDP).