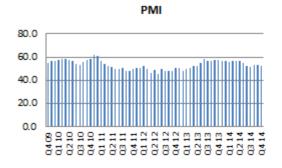

labor force that is unemployed but actively seeking employment.



8. Germany IFO: Based on approximately 7,000 monthly survey responses from firms in manufacturing, construction, wholesale and retail.



## UK Economic Indicators

UK economy

sees strongest growth since 2007 while lower

energy and food

costs keep

inflation

at bay

1. Real GDP: The value of goods and services produced within a country in a given period of time.



 Current Account: All transactions other than those in financial and capital items. The major classifications are goods and services, income and current transfers.



 Retail Sales: An aggregated measure of the sales of retail goods over a stated time period.

7. Purchasing Managers Index: Index that captures business conditions in the manufacturing sector.



2. Consumer Price Index: Measures changes in the prices of goods and services that households consume.



 Debt to GDP: A measure of a country's federal debt in relation to its grossdomestic product (GDP).



6. Unemployment Rate: The percentage of the total labor force that is unemployed but actively seeking employment.



8. Industrial Production: Measures the amount of output from the manufacturing sector.

### Industrial Production (YOY%)



Retail Sales (YOY%)

# Japan Economic Indicators

1. Real GDP: The value of goods and services produced within a country in a given period of time.

> Japanese economy

pulls out of

recession in

Q4/14 supported by postponement

of second sales

tax increase and

weaker yen reaching the 120

level against the

ŬSD



3. Current Account: All tran