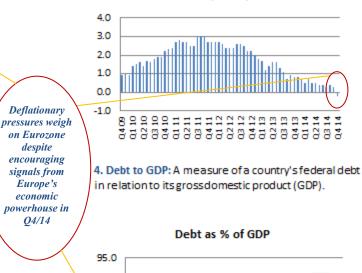

 Debt to GDP: A measure of a country's federal debt in relation to its grossdomestic product (GDP).

 ISM Non-Manufacturing Index: An index based on surveys of non-manufacturing firms' purchasing and supply executives.

 Debt to GDP: A measure of a country's federal debt in relation to its grossdomestic product (GDP).

6. Unemployment Rate: The percentage of the total labor force that is unemployed but actively seeking employment.

Debt to GDP: A measure of a country's federal debt in relation to its gross domestic product (GDP).

Debt as % of GDP

Unemployment Rate: The percentage of the total labor force that is unemployed but actively seeking employment.

4. Debt to GDP: A measure of a country's federal debt in relation to its grossdomestic product (GDP).

Debt as % of GDP

Investment in Fixed Assets: A measure of capital spending.

Consumer Price Index: Measures changes in the prices of goods and services that households consume.

 Debt to GDP: A measure of a country's federal debt in relation to its grossdomestic product (GDP).

 Consumer Price Index: Measures changes in the prices of goods and services that households consume.

Current Account as % GDP

 Consumer Price Index: Measures changes in the prices of goods and services that households consume.

 Debt to GDP: A measure of a country's federal debt in relation to its grossdomestic product (GDP).