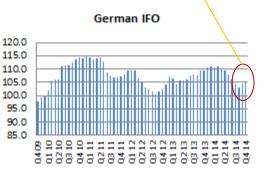

8. Germany IFO: Based on approximately 7,000 monthly survey responses from firms in manufacturing, construction, wholesale and retail.