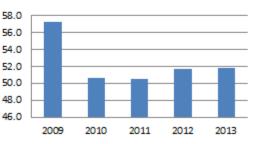

Debt to GDP: A measure of a country's federal debt in relation to its gross domestic product (GDP).

Debt as % of GDP

Unemployment Rate: The percentage of the total labor force that is unemployed but actively seeking employment.

4. Debt to GDP: A measure of a country's federal debt in relation to its grossdomestic product (GDP).

Debt as % of GDP

Investment in Fixed Assets: A measure of capital spending.