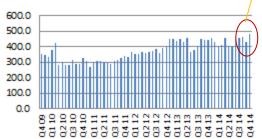

#### 📫 Housing

 New Home Sales: Measures sales of newly constructed residences in the U.S.

 Personal Income : Total compensation received by an individual.

Personal Income (YOY%)

Retail Sales: An aggregated measure of the sales of retail goods over a stated time period.