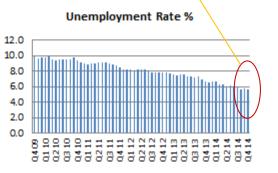

2. Unemployment rate: The percentage of total force unemployed but actively seeking employment.