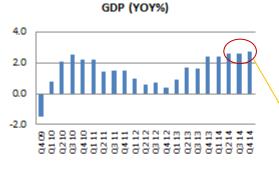

## India Economic Indicators

1. Real GDP: The value of goods and services produced within a country in a given period of time.

GDP (YOY%)

 Current Account: All transactions other than those in financial and capital items. The major classifications are goods and services, income and current transfers.