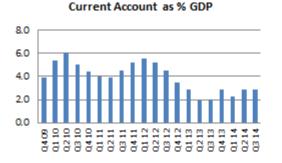

tax increase and

weaker yen reaching the 120

level against the

ŬSD

3. Current Account: All transactions other than those in financial and capital items. The major classifications are goods and services, income and current transfers.

Current Account as % GDP

5. Retail Sales: An aggregated measure of the sales of retail goods over a stated time period.