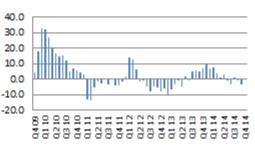

#### GDP Annualized (QOQ%)

 Current Account: All transactions other than those in financial and capital items. The major classifications are goods and services, income and current transfers.

US GDP

growth slows sequentially in Q4/14 despite

continuous improvement in

labor market conditions