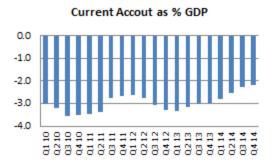

Current Account as % GDP

5. Retail Sales: An aggregated measure of the sales of retail goods over a stated time period.