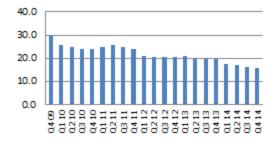

Debt to GDP: A measure of a country's federal debt in relation to its gross domestic product (GDP).

Debt as % of GDP

Unemployment Rate: The percentage of the total labor force that is unemployed but actively seeking employment.

4. Debt to GDP: A measure of a country's federal debt in relation to its grossdomestic product (GDP).

Debt as % of GDP

Investment in Fixed Assets: A measure of capital spending.