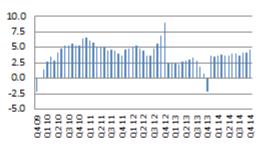

#### GDP Annualized (QOQ%)

 Current Account: All transactions other than those in financial and capital items. The major classifications are goods and services, income and current transfers.

US GDP

growth slows sequentially in Q4/14 despite

continuous improvement in

labor market conditions