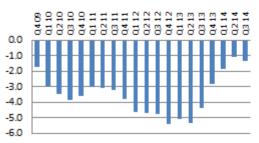

#### Industrial Production (YOY%)

China's

pointing

to slowest

decades

# China Economic Indicators

1. Real GDP: The value of goods and services produced within a country in a given period of time.

3. Current Account: All transactions other than those in financial and capital items. The major classifications are goods and services, income and current transfers.