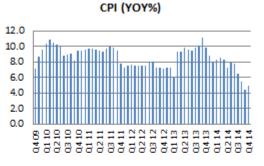

2. Consumer Price Index: Measureschangesinthe prices of goods and services that households consume.

CPI (YOY%)

Q4/14

6. Unemployment Rate: The percentage of the total labor force that is unemployed but actively seeking employment.