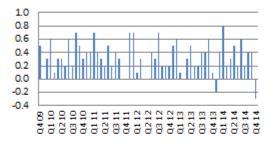

#### Macro-Economy

 Real GDP: Measures the value of goods and services produced in a country in a given period of time.

#### GDP Annualized (QOQ%)

 Current Account: All transactions other than those in financial and capital items. The major classifications are goods and services, income and current transfers.

US GDP

growth slows sequentially in Q4/14 despite

continuous improvement in

labor market conditions