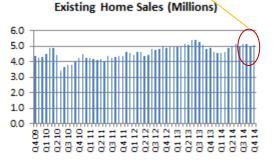

#### 📫 Housing

 New Home Sales: Measures sales of newly constructed residences in the U.S.

 Personal Income : Total compensation received by an individual.

Personal Income (YOY%)

Retail Sales: An aggregated measure of the sales of retail goods over a stated time period.

Retail Sales (YOY%)

 Consumer Confidence: A measure of the level of optimism consumers have about the performance of the economy.

2. Existing Home Sales: Reports the number of existing homes sold.