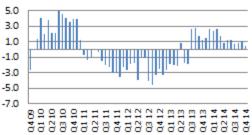

#### GDP Annualized (QOQ%)

 Current Account: All transactions other than those in financial and capital items. The major classifications are goods and services, income and current transfers.

US GDP

growth slows sequentially in Q4/14 despite

continuous improvement in

labor market conditions