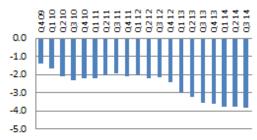

2. Consumer Price Index: Measureschangesinthe prices of goods and services that households consume.

CPI (YOY%)

Q4/14

6. Unemployment Rate: The percentage of the total labor force that is unemployed but actively seeking employment.

7. Purchasing Managers Index: Index that captures business conditions in the manufacturing sector.

2. Consumer Price Index: Measures changes in the prices of goods and services that households consume.

Consumer Price Index: Measures changes in the prices of goods and services that households consume.

 Debt to GDP: A measure of a country's federal debt in relation to its grossdomestic product (GDP).

 Consumer Price Index: Measures changes in the prices of goods and services that households consume.

CPI (YOY%)

 Debt to GDP: A measure of a country's federal debt in relation to its grossdomestic product (GDP).

Inflation at near record highs in

Q4/14 as weaker Ruble was hit by

lower oil exports

and Western