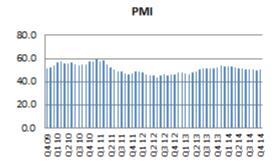

5. Retail Sales: An aggregated measure of the sales of retail goods over a stated time period.

Retail Sales (YOY%)

<sup>7.</sup> Purchasing Managers Index: Index that captures business conditions in the manufacturing sector.

7. Purchasing Managers Index: Index that captures business conditions in the manufacturing sector.

2. Consumer Price Index: Measures changes in the prices of goods and services that households consume.