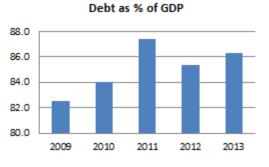

Debt to GDP: A measure of a country's federal debt in relation to its gross domestic product (GDP).

Debt as % of GDP

Unemployment Rate: The percentage of the total labor force that is unemployed but actively seeking employment.

8. Industrial Production: Measures the amount of output from the manufacturing sector.

#### Industrial Production (YOY%)

China's

pointing

to slowest

decades