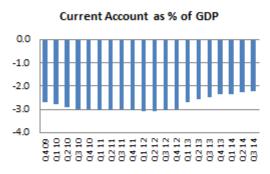

tax increase and

weaker yen reaching the 120

level against the

ŬSD

3. Current Account: All transactions other than those in financial and capital items. The major classifications are goods and services, income and current transfers.

Current Account as % GDP

5. Retail Sales: An aggregated measure of the sales of retail goods over a stated time period.