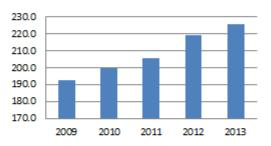

 Debt to GDP: A measure of a country's federal debt in relation to its grossdomestic product (GDP).

 ISM Non-Manufacturing Index: An index based on surveys of non-manufacturing firms' purchasing and supply executives.