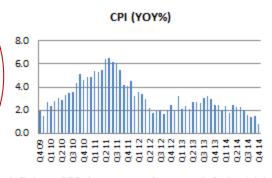

2. Consumer Price Index: Measureschangesinthe prices of goods and services that households consume.

CPI (YOY%)

Q4/14

6. Unemployment Rate: The percentage of the total labor force that is unemployed but actively seeking employment.

Consumer Price Index: Measures changes in the prices of goods and services that households consume.

 Debt to GDP: A measure of a country's federal debt in relation to its grossdomestic product (GDP).

 Consumer Price Index: Measures changes in the prices of goods and services that households consume.

CPI (YOY%)

 Debt to GDP: A measure of a country's federal debt in relation to its grossdomestic product (GDP).

Inflation at near record highs in

Q4/14 as weaker Ruble was hit by

lower oil exports

and Western