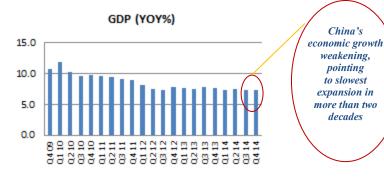

#### Industrial Production (YOY%)

China's

pointing

to slowest

decades

# China Economic Indicators

1. Real GDP: The value of goods and services produced within a country in a given period of time.

3. Current Account: All transactions other than those in financial and capital items. The major classifications are goods and services, income and current transfers.