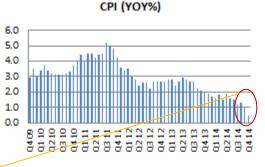

Current Account as % GDP

 Consumer Price Index: Measures changes in the prices of goods and services that households consume.

 Debt to GDP: A measure of a country's federal debt in relation to its grossdomestic product (GDP).

 Consumer Price Index: Measures changes in the prices of goods and services that households consume.

 Debt to GDP: A measure of a country's federal debt in relation to its grossdomestic product (GDP).