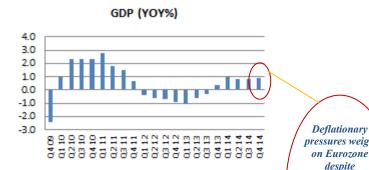

# Eurozone Economic Indicators

1. Real GDP: The value of goods and services produced within a country in a given period of time.

3. Current Account: All transactions other than those in financial and capital items. The major classifications are goods and services, income and current transfers.

#### GDP Annualized (QOQ%)

 Current Account: All transactions other than those in financial and capital items. The major classifications are goods and services, income and current transfers.

US GDP

growth slows sequentially in Q4/14 despite

continuous improvement in

labor market conditions