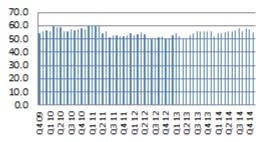

#### Retail Sales (YOY%)

<sup>7.</sup> Purchasing Managers Index: Index that captures business conditions in the manufacturing sector.

PMI 60.0 50.0 40.0 30.0 20.0 10.0 00 2 2 å 2. Consumer Price Index: Measureschangesinthe prices of goods and services that households consume.