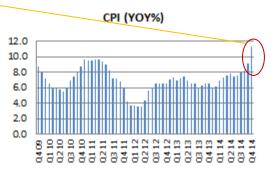

Consumer Price Index: Measures changes in the prices of goods and services that households consume.

 Debt to GDP: A measure of a country's federal debt in relation to its grossdomestic product (GDP).

 Consumer Price Index: Measures changes in the prices of goods and services that households consume.

CPI (YOY%)

 Debt to GDP: A measure of a country's federal debt in relation to its grossdomestic product (GDP).

Inflation at near record highs in

Q4/14 as weaker Ruble was hit by

lower oil exports

and Western

sanctions,

driving CB to

hike rates