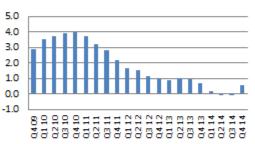

#### GDP Annualized (QOQ%)

 Current Account: All transactions other than those in financial and capital items. The major classifications are goods and services, income and current transfers.

US GDP

growth slows sequentially in Q4/14 despite

continuous improvement in

labor market conditions