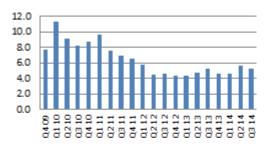

Debt to GDP: A measure of a country's federal debt in relation to its gross domestic product (GDP).

Debt as % of GDP

Unemployment Rate: The percentage of the total labor force that is unemployed but actively seeking employment.