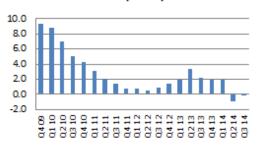

# Japan Economic Indicators

1. Real GDP: The value of goods and services produced within a country in a given period of time.

> Japanese economy

pulls out of

recession in

Q4/14 supported by postponement

of second sales

tax increase and

weaker yen reaching the 120

level against the

ŬSD

3. Current Account: All transactions other than those in financial and capital items. The major classifications are goods and services, income and current transfers.

# Canada Economic Indicators

 Real GDP: The value of goods and services produced within a country in a given period of time.

#### GDP Annualized (QOQ%)

 Current Account: All transactions other than those in financial and capital items. The major classifications are goods and services, income and current transfers.