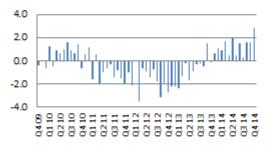

2. Consumer Price Index: Measureschangesinthe prices of goods and services that households consume.

CPI (YOY%)

Q4/14

6. Unemployment Rate: The percentage of the total labor force that is unemployed but actively seeking employment.