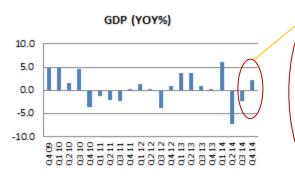

# Brazil Economic Indicators

1. Real GDP: The value of goods and services produced within a country in a given period of time.

GDP (YOY%)

 Current Account: All transactions other than those in financial and capital items. The major classifications are goods and services, income and current transfers.