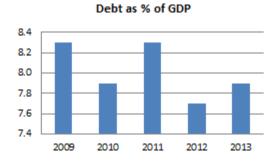

Debt to GDP: A measure of a country's federal debt in relation to its gross domestic product (GDP).

Debt as % of GDP

Unemployment Rate: The percentage of the total labor force that is unemployed but actively seeking employment.

4. Debt to GDP: A measure of a country's federal debt in relation to its grossdomestic product (GDP).

Debt as % of GDP

Investment in Fixed Assets: A measure of capital spending.